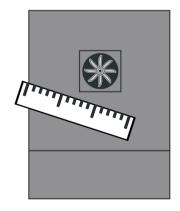

## **INSTRUCTION MANUAL**

Identify the location of the exhaust fan on the 3D printer.

ldentify whether the fan can be removed via screws or not.

3 Measure the outer dimensions of the fan or fan housing.

4 Choose the .STEP file with dimensions closest to what was measured.