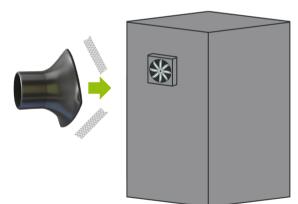

5 Print .STEP file with any material of your choice, we recommend standard PLA.

6 Ensure you have the corresponding hose kit for the extractor of choice.

7 Clean up your finished print and attach to your 3D Printer to your BOFA system.