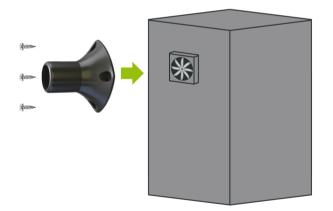

5 Print .STEP file with any material of your choice, we recommend standard PLA.

6 Ensure you have the corresponding hose kit for the extractor of choice.

7 Clean up your finished print and attach to your 3D Printer to your BOFA system.